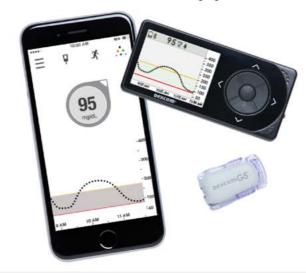

## KERI MITOFF

DEXCOM

WORK

BY

KERIMITOFF

#### KERI MITOFF

I designed the UX, UI and Visual design as well as having gone through the entire App Store approval process for Android and Apple for Dexcom from 03/2014 through 12/2019. I also designed the Responsive Web Site, Enterprise Dashboard applications as well as the interface and application for the diabetic device.

Project Scope: To design mobile and wearable applications that are simplistic for the user as well as a web site with a lot of information that

is easy to use for diabetics with vision issues.

### Dexcom Mobile Apps 2018



## Dexcom Mobile Apps 2016



Dexcom Mobile Apps 2015



#### KERI MITOFF

#### Dexcom 2015-16





Discover Dexcom CGM







#### Dexcom 2018









Keri Mitoff Portfolio | **Dexcom** Keri Mitoff Portfolio | **Dexcom** 

#### Dexcom 2019-2020











Find the right Dexcom CGM System for you



### KERI MITOFF

#### Dexcom 2019-2020



















(-----

0000

# KERI MITOFF

THANK YOU FOR
TAKING THE TIME
TO VIEW MY
DEXCOM WORK